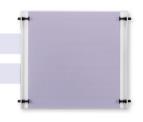

## Compatible with

M2422-VSH190W Breast Mask 22% perforation 2.4mm

M3038-VSH480W Breast Mask 38% perforation 3.0mm

Compatible with Breast Mask can be reduced the patient's involuntary displacement and improve the repeatability and comfort of the positioning.