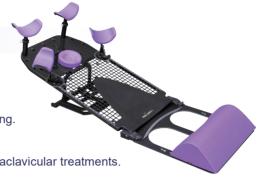

#### MC-RXF002 **Supine Breast Board**

- · 5 inclinations: 5°, 10°, 15°, 20° and 25°.
- · Simple, customizable setups for patient comfort and clearance.
- · Contoured lumbar area and enhanced bottomstop with easy locking.
- · Compatible with Meicen Breast Masks.
- · Compatible with S-type Head Masks for stable, reproducible supraclavicular treatments.

Specification: 1325(L) x 445(W)/mm