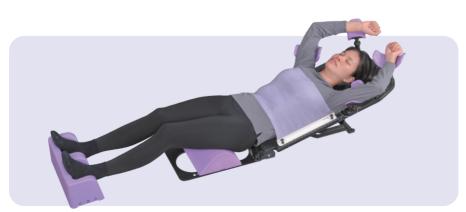

#### MC-RXF002 **Supine Breast Board**

- · 5 inclinations: 5°, 10°, 15°, 20° and 25°.
- · Simple, customizable setups for patient comfort and clearance.
- · Contoured lumbar area and enhanced bottomstop with easy locking.
- · Compatible with Meicen Breast Masks.
- · Compatible with S-type Head Masks for stable, reproducible supraclavicular treatments.

Specification: 1325(L) x 445(W)/mm