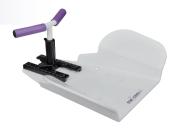

· It's easy to use with Vacuum Cushion greatly improves the comfort of the patient's treatment and the accuracy of positioning.
- · The patient's arm is raised to maintain a grasping state, which can improve the stability and accuracy of the patient's immobilization.
- · The Meicen Wing Board can be used alone, or in conjunction with the Meicen C & Y-Series Baseplates, S-Series SBRT Solution and Supine Breast Board.



Wing Board T-Grip



Wing Board U-Grip

| MC-WBF001-A01 | T-Grip Carbon Fiber |
|---------------|---------------------|
| MC-WBG001-A01 | T-Grip MR           |



| RC-HGF01 | U-Grip Carbon Fiber | ı  |
|----------|---------------------|----|
| RM-HGG01 | U-Grip MR           | ı  |
|          |                     | w. |

## Also Available As MR Compatible

## MC-WBG001





## Compatible with T-Shaped Vacuum Cushion RC-E3010F