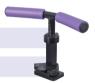

Wing Board T-Grip

Wing Board U-Grip

| MC-WBF001-A01 | T-Grip Carbon Fiber |
|---------------|---------------------|
| MC-WBG001-A01 | T-Grip MR           |

| RC-HGF01 | U-Grip Carbon Fiber | ı  |
|----------|---------------------|----|
| RM-HGG01 | U-Grip MR           | ı  |
|          |                     | w. |