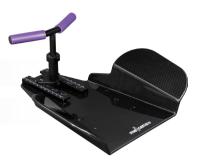

## Meicen W-Series Wing Board

MC-WBF001 T-Grip Carbon Fiber

MC-WBF002 U-Grip Carbon Fiber

- · The Meicen Wing Board is integrally formed with high-quality carbon fiber material, which is durable and lightweight.
- · It's easy to use with Vacuum Cushion greatly improves the comfort of the patient's treatment and the accuracy of positioning.
- · The patient's arm is raised to maintain a grasping state, which can improve the stability and accuracy of the patient's immobilization.
- · The Meicen Wing Board can be used alone, or in conjunction with the Meicen C & Y-Series Baseplates, S-Series SBRT Solution and Supine Breast Board.

Wing Board T-Grip

Wing Board U-Grip

| MC-WBF001-A01 | T-Grip Carbon Fiber |
|---------------|---------------------|
| MC-WBG001-A01 | T-Grip MR           |

| RC-HGF01 | U-Grip Carbon Fiber | ı  |
|----------|---------------------|----|
| RM-HGG01 | U-Grip MR           | ı  |
|          |                     | w. |