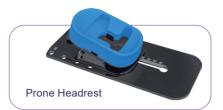

## MC-RPE002 **Prone Belly Cushion**

- · The rail-type prone headrest with head to feet direction and the four-levels elevation angle can be adjusted to meet individual needs.
- · Dual-configured for female and male treatments.
- · It can be used with Trunk Mask to improve the immobilization effect.
- · Compatible with C & Y-Series AIO Baseplate.