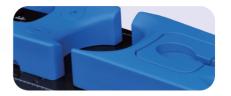

## MC-RPE002 **Prone Belly Cushion**

- · The rail-type prone headrest with head to feet direction and the four-levels elevation angle can be adjusted to meet individual needs.
- · Dual-configured for female and male treatments.
- · It can be used with Trunk Mask to improve the immobilization effect.
- · Compatible with C & Y-Series AIO Baseplate.