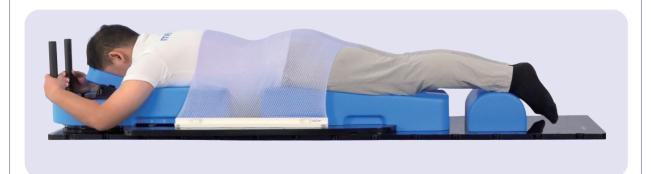

## MC-RPE002 **Prone Belly Cushion**

- · The rail-type prone headrest with head to feet direction and the four-levels elevation angle can be adjusted to meet individual needs.
- · Dual-configured for female and male treatments.
- · It can be used with Trunk Mask to improve the immobilization effect.
- · Compatible with C & Y-Series AIO Baseplate.

## Compatible with

M2422-VST190W Trunk Mask 22% perforation 2.4mm

M3038-VST480W Trunk Mask 38% perforation 3.0mm

Compatible with Trunk Mask together can be reduced the patient's involuntary displacement and improve the repeatability.