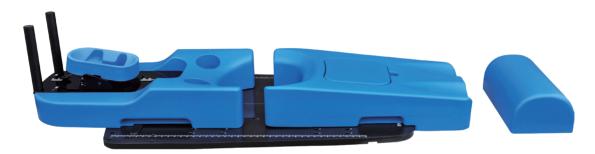

## MC-RPE002 **Prone Belly Cushion**

- · The rail-type prone headrest with head to feet direction and the four-levels elevation angle can be adjusted to meet individual needs.
- · Dual-configured for female and male treatments.
- · It can be used with Trunk Mask to improve the immobilization effect.
- · Compatible with C & Y-Series AIO Baseplate.

## Compatible with

M2422-VST190W Trunk Mask 22% perforation 2.4mm

M3038-VST480W Trunk Mask 38% perforation 3.0mm

Compatible with Trunk Mask together can be reduced the patient's involuntary displacement and improve the repeatability.