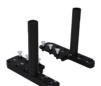

ber

- · Comfortable shoulder retraction
- · Different location choices to provide better immobilization for each patient
- Compatible with standard and narrow shoulder S-type masks
- · Configured for multiple treatments





Easily adjustable Hand Grips

## Also Available As MR Compatible







Pins for fixing headrests



Adjustable to patient size





Optional locations for Leg Separator

# Meicen C-Series Head-Shoulder-Breast Baseplate

**MC-CF002** 

Carbon Fiber

- The bottom features a curved design for patients comfort
- Different location choices to provide better immobilization for each patient
- · Provides the highest degree of stability for the head, shoulders and breast
- Configured for multiple treatments

Specification: 1000(L) x 606(W)/mm



Easily adjustable Hand Grips



Shoulder Retractor MC-CG002-A02



# Meicen C-Series Head-Shoulder Baseplate

### MC-CF005 Carbon Fiber

- Provides the highest degree of stability for the head and shoulders
- · Configured for standard and narrow shoulder S-type masks
- Specification: 1000(L) x 606(W)/mm















# Meicen C-Series Pelvic Baseplate

### MC-CF003

### Carbon Fiber

- · Adjustable scale for different body widths
- Sides emargination for simple installation and carry
- Contoured design for patients comfort
- Configured for Trunk Masks in S, M and L size
- Provide positioning for leg separator

Specification: 850(L) x 575(W)/mm





Adjustable to patient size

Curved design for patients comfort

Tel: +86-757-86269115 E-mail: sales@meicenmed.com www.meicenmed.com