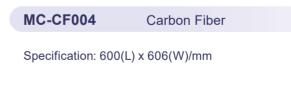

# Meicen C-Series Head-Shoulder Baseplate

### MC-CF005 Carbon Fiber

- Provides the highest degree of stability for the head and shoulders
- · Configured for standard and narrow shoulder S-type masks
- Specification: 1000(L) x 606(W)/mm