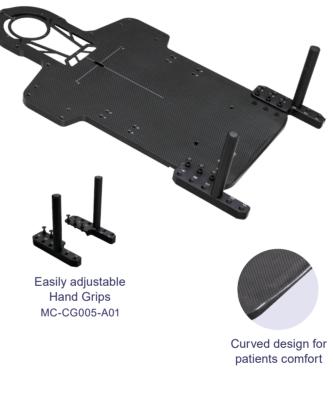

# Meicen C-Series Head-Shoulder Baseplate

### MC-CF005 Carbon Fiber

- Provides the highest degree of stability for the head and shoulders
- · Configured for standard and narrow shoulder S-type masks
- Specification: 1000(L) x 606(W)/mm