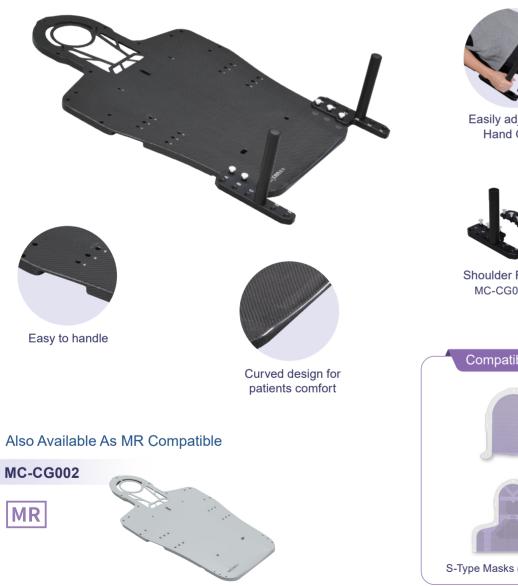

# Meicen C-Series Alo Baseplate

The Meicen C-Series AIO Baseplates have a Pin-lock design for easy operation and provide the highest degree of stability for head, head-shoulders, thorax, pelvic and full-body support. Dual-configured for both adult and pediatric treatments. The C-Series AIO Baseplates are lightweight and equipped with an adjustable shoulder retractor for shoulder suppression. They are compatible with all S-type Masks and Meicen Pin-lock type Masks.

### Carbon Fiber

- · Comfortable shoulder retraction
- · Different location choices to provide better immobilization for each patient
- Compatible with standard and narrow shoulder S-type masks
- · Configured for multiple treatments

Easily adjustable Hand Grips

## Also Available As MR Compatible

Pins for fixing headrests

Adjustable to patient size

Optional locations for Leg Separator