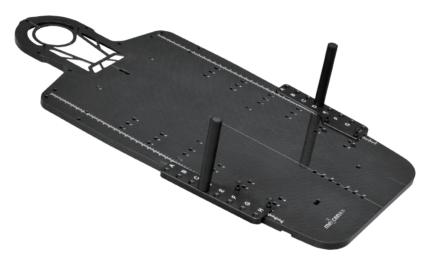

# Meicen C-Series AIO Baseplate

### **MC-CF001**

### Carbon Fiber

- · Comfortable shoulder retraction
- · Different location choices to provide better immobilization for each patient
- Compatible with standard and narrow shoulder S-type masks
- · Configured for multiple treatments

Easily adjustable Hand Grips

## Also Available As MR Compatible

Pins for fixing headrests

Adjustable to patient size

Optional locations for Leg Separator