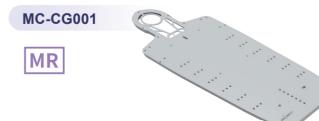

## Also Available As MR Compatible

Pins for fixing headrests

Adjustable to patient size

Optional locations for Leg Separator