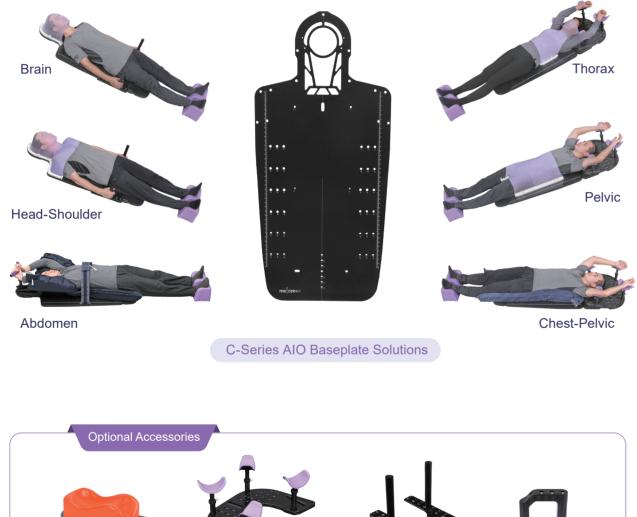

# Meicen C-Series Alo Baseplate

The Meicen C-Series AIO Baseplates have a Pin-lock design for easy operation and provide the highest degree of stability for head, head-shoulders, thorax, pelvic and full-body support. Dual-configured for both adult and pediatric treatments. The C-Series AIO Baseplates are lightweight and equipped with an adjustable shoulder retractor for shoulder suppression. They are compatible with all S-type Masks and Meicen Pin-lock type Masks.

Specification: 1300(L) x 606(W)/mm

# Leg Separator Color Headrest Overhead Arm Support Shoulder Retractor R-HSB5 RC-ASF01 MC-CG001-A01 MC-CG001-A04