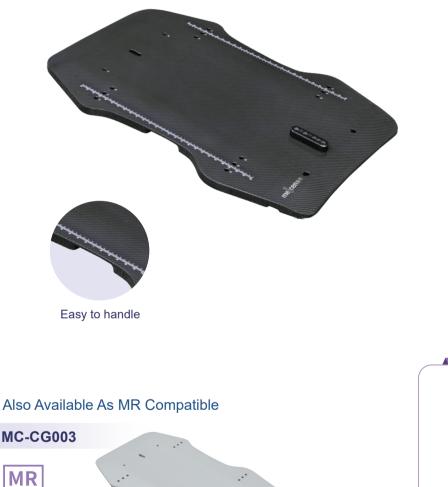

Easily adjustable Hand Grips

## Also Available As MR Compatible

Pins for fixing headrests

Adjustable to patient size

Optional locations for Leg Separator