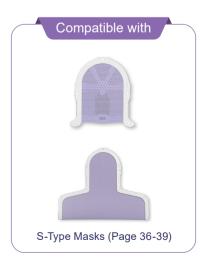

# Meicen C-Series Alo Baseplate

The Meicen C-Series AIO Baseplates have a Pin-lock design for easy operation and provide the highest degree of stability for head, head-shoulders, thorax, pelvic and full-body support. Dual-configured for both adult and pediatric treatments. The C-Series AIO Baseplates are lightweight and equipped with an adjustable shoulder retractor for shoulder suppression. They are compatible with all S-type Masks and Meicen Pin-lock type Masks.