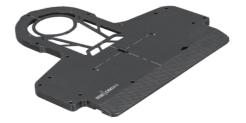

# Meicen C-Series Alo Baseplate

The Meicen C-Series AIO Baseplates have a Pin-lock design for easy operation and provide the highest degree of stability for head, head-shoulders, thorax, pelvic and full-body support. Dual-configured for both adult and pediatric treatments. The C-Series AIO Baseplates are lightweight and equipped with an adjustable shoulder retractor for shoulder suppression. They are compatible with all S-type Masks and Meicen Pin-lock type Masks.

Specification: 1300(L) x 606(W)/mm